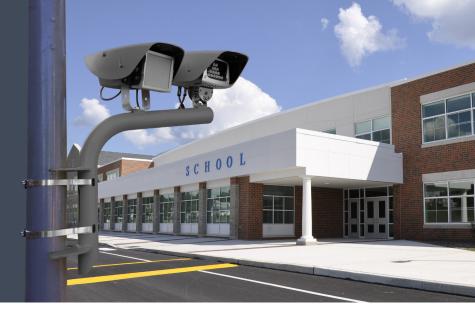

## Safe School Zone Solution TURN YOUR SCHOOL ZONE INTO A SAFE ZONE

THREE-IN-ONE STUDENT SAFETY PROGRAM

#### ALPR HOT LISTS, ALERTS & ANALYTICS

> CREATE SAFE SCHOOL ZONES

LEAD AI-DRIVEN INVESTIGATIONS

ON DEMAND

ON-DEMAND, INVESTIGATIVE VIDEO

The **SAFE SCHOOL ZONE SOLUTION** is an ALPR-enabled speed enforcement program that enhances safety in school zones. The video-based system enforces speed in multiple lanes of traffic. Add real-time license plate and vehicle recognition camera technology to further reduce crime and enhance safety.