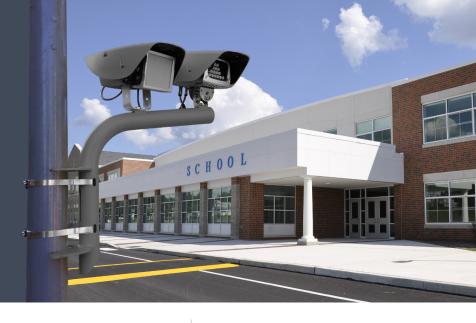

# **TURN YOUR** SCHOOL ZONE INTO A SAFE ZONE

THREE-IN-ONE STUDENT SAFETY PROGRAM

**ALPR HOT LISTS, ALERTS & ANALYTICS** 

**SPEED ENFORCEMENT** 

ON-DEMAND, **INVESTIGATIVE VIDEO** 

The **SAFE SCHOOL ZONE SOLUTION** is an ALPR-enabled, speed enforcement system that enhances safety in school zones. The video-based system simultaneously enforces speed in multiple lanes of traffic and records all license plate data 24 hours a day, 7 days a week.

As a THREE-IN-ONE SOLUTION, safety programs can be customized to fit the needs of your school district.

- INCREASE STUDENT SAFETY
- **CHANGE DRIVER BEHAVIOR**
- CREATE SAFE SCHOOL ZONES
- > ENHANCE INVESTIGATIVE