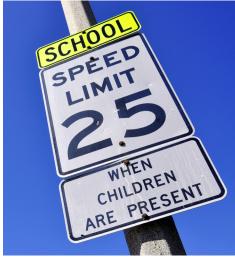

# SMARTER SOLUTIONS, SAFER KIDS!

- Enforce school zone speed limits.
- Access a complete toolkit of ALPR data, reports, and analytics from an intuitive user interface.
- Enhance investigations with custom hot lists, mapping tools, geo-zone targeting, and advanced searches.

#### LIFE-SAVING

Change dangerous driver behavior & alert law enforcement to targeted vehicles that enter/exit a school zone.