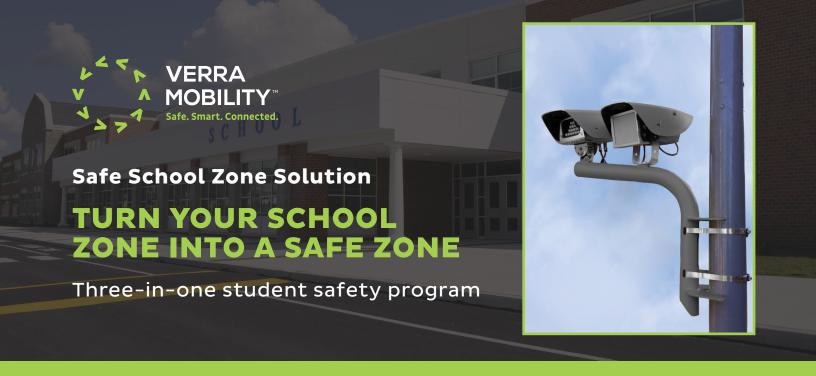

ALPR HOT LISTS,
ALERTS & ANALYTICS

SPEED ENFORCEMENT

ON-DEMAND, INVESTIGATIVE VIDEO

The **Safe School Zone Solution** is an ALPR-enabled, speed enforcement system that enhances safety in school zones. The video-based system simultaneously enforces speed in multiple lanes of traffic and records all license plate data 24 hours a day, 7 days a week.

#### **FEATURED TECHNOLOGY**

- 3D radar detection
- · Instant ALPR alerts
- Predictive analytics
- · High-definition video
- · Live-stream video
- · On-demand video
- · IR LED lighting