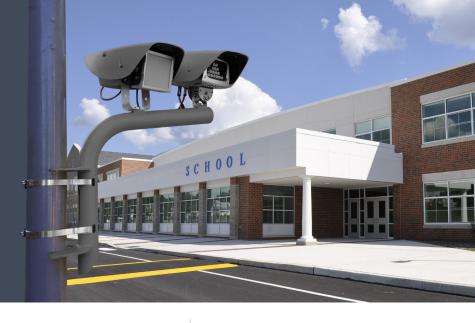

# **TURN YOUR** SCHOOL ZONE INTO A SAFE ZONE

THREE-IN-ONE STUDENT SAFETY PROGRAM

**ALPR HOT LISTS, ALERTS & ANALYTICS** 

**SPEED ENFORCEMENT** 

ON-DEMAND, **INVESTIGATIVE VIDEO** 

The **SAFE SCHOOL ZONE SOLUTION** is an ALPR-enabled speed enforcement program that enhances safety in school zones. The video-based system enforces speed in multiple lanes of traffic. Add real-time license plate and vehicle recognition camera technology to further reduce crime and enhance safety.

As a **THREE-IN-ONE SOLUTION**, safety programs can be customized to fit the needs of your school district.

- **INCREASE STUDENT SAFETY**
- **ACTIVATE REAL-TIME ALERTS**
- **LEAD AI-DRIVEN INVESTIGATIONS**
- CREATE SAFE SCHOOL ZONES