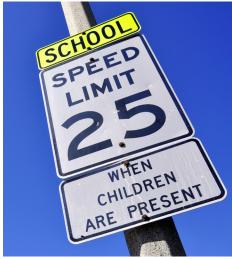

# **TURN YOUR** SCHOOL ZONE INTO A SAFE ZONE

THREE-IN-ONE STUDENT SAFETY PROGRAM

**ALPR HOT LISTS, ALERTS & ANALYTICS** 

**SPEED ENFORCEMENT** 

ON-DEMAND, **INVESTIGATIVE VIDEO** 

The **SAFE SCHOOL ZONE SOLUTION** is an ALPR-enabled speed enforcement program that enhances safety in school zones. The video-based system enforces speed in multiple lanes of traffic. Add real-time license plate and vehicle recognition camera technology to further reduce crime and enhance safety.

#### LIFE-SAVING

Change dangerous driver behavior & alert law enforcement to targeted vehicles that enter/exit a school zone.