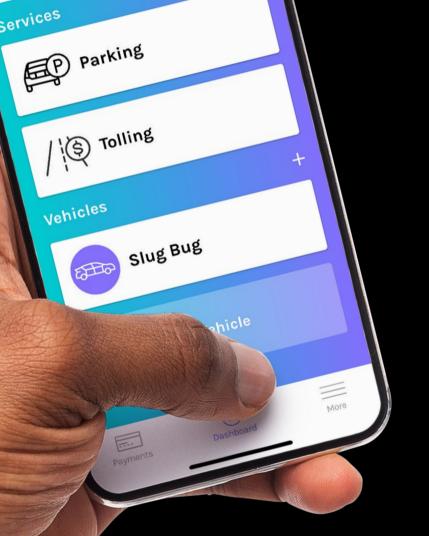

# THE SMART, MODERN WAY TO DRIVE.

Offer drivers mobile-powered, pay-as-you-go tolling and parking. Peasy provides just that.

- ➤ Multi-State Toll Coverage\*
- > Skip cash lanes, drive the fast lanes
- > Find, reserve and pay for parking
- ➤ One account to manage multiple vehicles
- ➤ Works alongside many transponders as a backup

#### How does tolling with Peasy work?

Pass through a cashless toll.

Peasy pays the toll on time.

Customer's credit card is charged.

Drive on!

Jon Driver

Free-trial: 14 days left