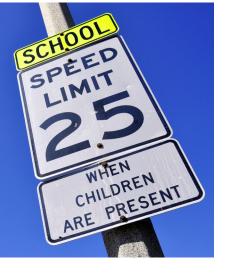

#### ALPR HOT LISTS, ALERTS & ANALYTICS

The **SAFE SCHOOL ZONE SOLUTION** is an ALPR-enabled, speed enforcement system that enhances safety in school zones. The video-based system simultaneously enforces speed in multiple lanes of traffic and records all license plate data 24 hours a day, 7 days a week.

As a **THREE-IN-ONE SOLUTION**, safety programs can be customized to fit the needs of your school district.

- INCREASE STUDENT SAFETY
- CHANGE DRIVER BEHAVIOR

#### > CREATE SAFE SCHOOL ZONES

> ENHANCED INVESTIGATIVE TOOLS