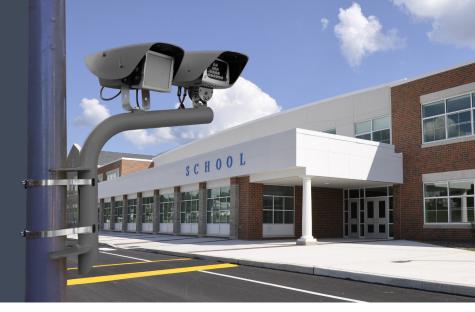

#### ALPR HOT LISTS, ALERTS & ANALYTICS

The **SAFE SCHOOL ZONE SOLUTION** is an ALPR-enabled, speed enforcement system that enhances safety in school zones. The video-based system simultaneously enforces speed in multiple lanes of traffic and records all license plate data 24 hours a day, 7 days a week.

#### **FEATURED TECHNOLOGY**

- 3D radar detection
- Instant ALPR alerts
- Predictive analytics
- High-definition video
- Live-stream video
- On-demand video
- IR LED lighting

🗘 in