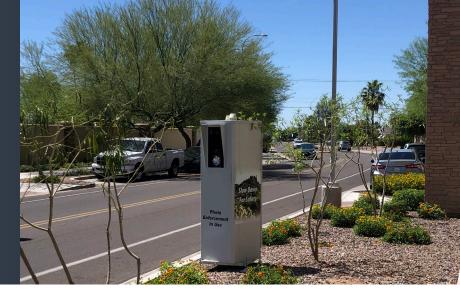

# **WORK ZONE SPEED SAFETY CAMERA PROGRAMS**

SLOW TRAFFIC AND ENHANCE SAFETY IN WORK ZONES

Reduce **Speeding** 

The **SAFE WORK ZONE SOLUTION** combines transportable speed camera technology and three-dimensional tracking radar for the deployment of on-the-go work zone speed enforcement.

# SAFE WORK ZONE SOLUTION

## SLOW TRAFFIC AND ENHANCE SAFETY IN WORK ZONES