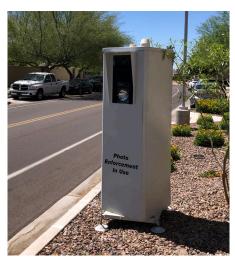

### > TRANSPORTABLE WORK ZONE DEPLOYMENT

| TECHNICAL SPECIFICATIONS |                               |
|--------------------------|-------------------------------|
| Lanes Monitored          | Up to 4                       |
| Unit Height              | 72 Inches                     |
| Enforcement              | Day & Night                   |
| Tracking                 | Up to 32 Vehicles             |
| Video Clip Length        | 12 Seconds                    |
| Power Source             | Battery or Permanent AC Power |
| High-Resolution          | Up to 29 Megapixels           |
| Event Storage            | 24/7                          |
| HD Video                 | Full 1080p                    |
|                          |                               |