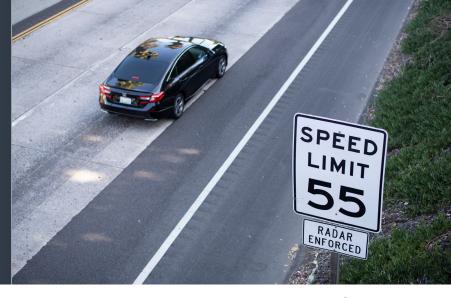

# FIXED SPEED SAFETY CAMERAS

SLOW TRAFFIC & ENHANCE SAFETY

Reduce Speeding

Change Driver Behavior

### THE FUTURE OF ENFORCEMENT

- Fixed speed safety cameras provide effective and continuous speed enforcement at dangerous and sensitive locations, including urban interstates, community roads, and school zones.
- Verra Mobility professionals will partner with project
  stakeholders to customize a speed safety camera solution that works best for your community.

# > FEATURES

- Three-dimensional radar technology that can detect and track 100+ objects
- Highly accurate speed and lane designation technology
- ➤ High-resolution cameras that capture clear event images day and night
- Digital signature at time of capture and internal system self-checks
- Remote safety camera system monitoring