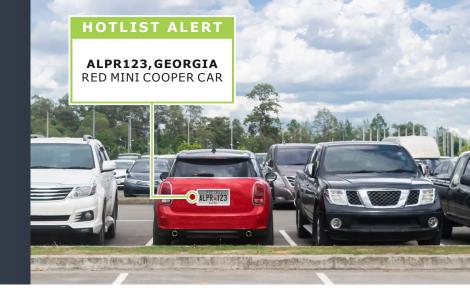

#### REDUCE CRIME AND ENHANCE SAFETY

VERRA MOBILITY ALPR CAMERA PROGRAMS use AI-driven vehicle recognition technology to provide extreme accuracy, reliability, and enhanced roadway analytics.

## ALPR FEATURES

- Edge recognition
- Real-time alerts
- Day/night capture
- > Intuitive web interface
- > High-definition video
- > Customizable hotlists
- > Multi-lane coverage
- > Solar options available

#### ADVANCED VEHICLE RECOGNITION

> ALL READS INCLUDE:

- 🚫 MAKE
- MODEL
- 🚫 COLOR
- ⊘ PLATE
- 🔗 STATE OF ORIGIN